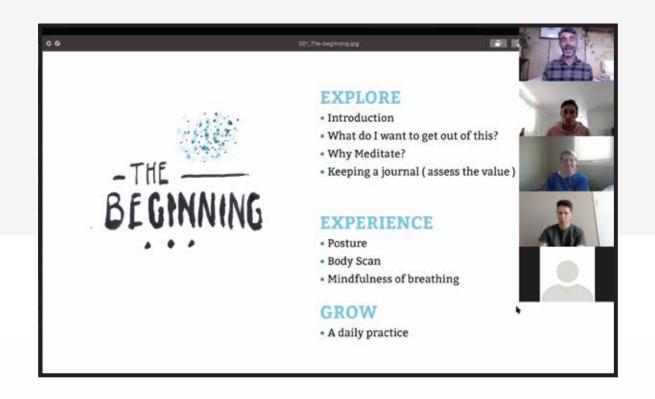

# PRESENT

Online or offline presentations are a great way to communicate your message. This example is one of a series of slides illustrated for Joyful's online mindfulness program.

Handmade signage is a great way to stand out and showcase your brand in a creative way.