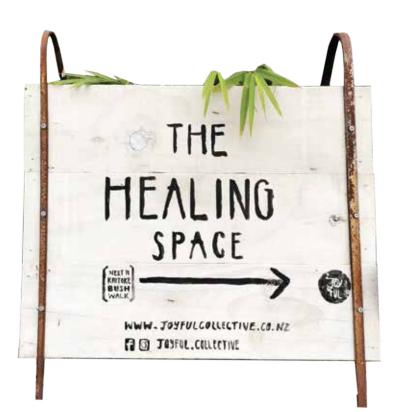

# PRESENT

Online or offline presentations are a great way to communicate your message. This example is one of a series of slides illustrated for Joyful's online mindfulness program.

Handmade signage is a great way to stand out and showcase your brand in a creative way.

### Example **04**

Joyful required several signage options for its many different offerings.