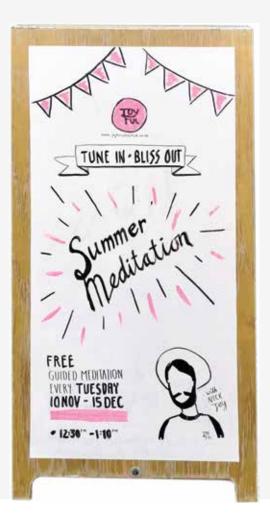

# PRESENT

Online or offline presentations are a great way to communicate your message. This example is one of a series of slides illustrated for Joyful's online mindfulness program.

Handmade signage is a great way to stand out and showcase your brand in a creative way.

### Example **04**

Joyful required several signage options for its many different offerings.